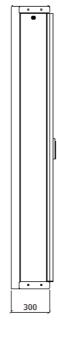

## **Characteristics**

Model

Dimensions (H x W x D)

Weight

Installation kit

Capacity Model H=2200mm

Capacity Model H=1800mm

Colors

Material

FTH-900

2200 x 900 x 300mm

1800 x 900 x 300mm

~97 kg (Model H=2200mm)

~80 kg (Model H=1800mm)

Clamps, screws, washers, nuts, bolts for attaching the rack.

960 fibers and up to 10 sub-racks SR-900 or 20 sub-racks QDF-900 768 fibers and up to 08 sub-racks SR-900 or 16 sub-racks QDF-900