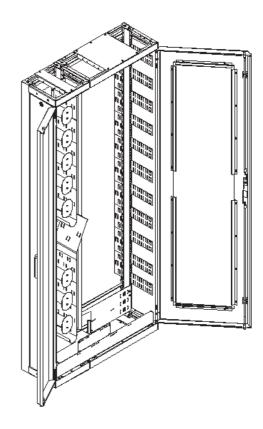

#### **Description**

- Structure: The rack FTH-900 has all the structure for mounting optical distribution boxes (sub-rack SR-900 or QDF-900) for fixing and organizing cables and optical fibers.
- Organization: The fixation and organization of cables and optical patch cords are made by guides, allowing the layout of the fibers according to the user-defined configuration of the rack.
- Guide optical cables: located on the left side of the rack for cable organization.
- Access: The front door of the rack is removable, reducing the space between the Racks in the
  hallway and offers protection for the front access optical distribution boxes. The front door locking is
  made by latches with keys. The side doors cam latches allow easy access for installation and
  maintenance of optical cables and optical distribution boxes.
- Fixation: The rack has "feet" for installation in the raised floor or concrete floor with height adjustments for perfect alignment.
- Rack General Distribution: The FTH-900 rack has two openings for cables (entrance / exit at the top and the bottom of the rack).
- It has removable side covers, with front access rack.
- The surface is treated with electro-static spraying.
- This rack is not designed for installation in earthquake regions.
- The rack FTH-900 has two height possibilities, 2200mm and 1800mm (dimension A).