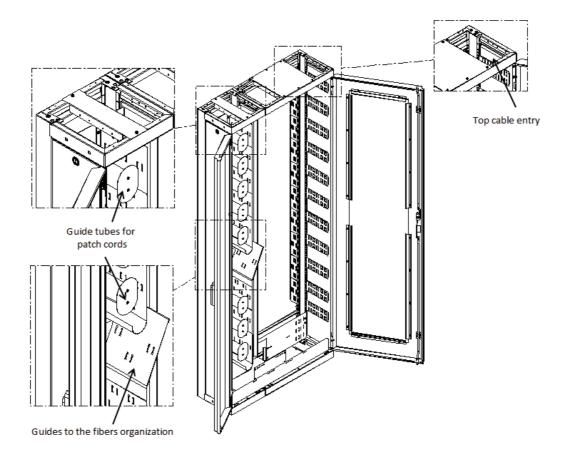

#### **Description**

- Structure: The rack FTH-900 has all the structure for mounting optical distribution boxes (sub-rack SR-900 or QDF-900) for fixing and organizing cables and optical fibers.
- Organization: The fixation and organization of cables and optical patch cords are made by guides, allowing the layout of the fibers according to the user-defined configuration of the rack.
- Guide optical cables: located on the left side of the rack for cable organization.
- Access: The front door of the rack is removable, reducing the space between the Racks in the
  hallway and offers protection for the front access optical distribution boxes. The front door locking is
  made by latches with keys. The side doors cam latches allow easy access for installation and
  maintenance of optical cables and optical distribution boxes.
- Fixation: The rack has "feet" for installation in the raised floor or concrete floor with height adjustments for perfect alignment.
- Rack General Distribution: The FTH-900 rack has two openings for cables (entrance / exit at the top and the bottom of the rack).
- It has removable side covers, with front access rack.
- The surface is treated with electro-static spraying.
- This rack is not designed for installation in earthquake regions.
- The rack FTH-900 has two height possibilities, 2200mm and 1800mm (dimension A).