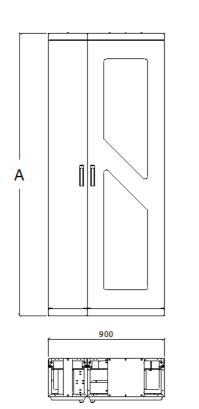

#### **Description**

- Structure: The rack FTH-900 has all the structure for mounting optical distribution boxes (sub-rack SR-900 or QDF-900) for fixing and organizing cables and optical fibers.
- Organization: The fixation and organization of cables and optical patch cords are made by guides, allowing the layout of the fibers according to the user-defined configuration of the rack.
- Guide optical cables: located on the left side of the rack for cable organization.
- Access: The front door of the rack is removable, reducing the space between the Racks in the
  hallway and offers protection for the front access optical distribution boxes. The front door locking is
  made by latches with keys. The side doors cam latches allow easy access for installation and
  maintenance of optical cables and optical distribution boxes.
- Fixation: The rack has "feet" for installation in the raised floor or concrete floor with height adjustments for perfect alignment.
- Rack General Distribution: The FTH-900 rack has two openings for cables (entrance / exit at the top and the bottom of the rack).
- It has removable side covers, with front access rack.
- The surface is treated with electro-static spraying.
- This rack is not designed for installation in earthquake regions.
- The rack FTH-900 has two height possibilities, 2200mm and 1800mm (dimension A).

## **Characteristics**

Model

Dimensions (H x W x D)

Weight

Installation kit

Capacity Model H=2200mm

Capacity Model H=1800mm

Colors

Material

FTH-900

2200 x 900 x 300mm

1800 x 900 x 300mm

~97 kg (Model H=2200mm)

~80 kg (Model H=1800mm)

Clamps, screws, washers, nuts, bolts for attaching the rack.

960 fibers and up to 10 sub-racks SR-900 or 20 sub-racks QDF-900 768 fibers and up to 08 sub-racks SR-900 or 16 sub-racks QDF-900